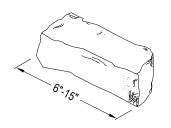

## SPECIFICATIONS

FLAT DETAIL

WEIGHT: 115 LBS PER BOX AND 2300 PER SKID PLUS PALLET (DRESSED ASHLAR)

- 12.5 SQ. FT PER BOX AND 250 PER SKID (FLAT)
- 8 LFT PER BOX AND 160 PER SKID (CORNER)

NOTES:

- 1. INSTALLATION TO BE COMPLETED IN ACCORDANCE WITH MANUFACTURER'S SPECIFICATIONS.
- 2. DO NOT SCALE DRAWING.
- 3. THIS DRAWING IS INTENDED FOR USE BY ARCHITECTS, ENGINEERS, CONTRACTORS, CONSULTANTS AND DESIGN PROFESSIONALS FOR PLANNING PURPOSES ONLY. THIS DRAWING MAY NOT BE USED FOR CONSTRUCTION.
- 4. ALL INFORMATION CONTAINED HEREIN WAS CURRENT AT THE TIME OF DEVELOPMENT BUT MUST BE REVIEWED AND APPROVED BY THE PRODUCT MANUFACTURER TO BE CONSIDERED ACCURATE.
- CONTRACTOR'S NOTE: FOR PRODUCT AND COMPANY INFORMATION VISIT www.CADdetails.com/info AND ENTER REFERENCE NUMBER 5381-029.