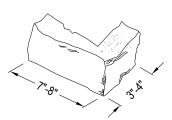

PRESTIGE STONE PRODUCTS 9290 WINESBURG RD. DUNDEE, OH 44624 PHONE: (330) 439-5318 FAX: (330) 439-5319 www.prestigestoneproducts.com

SELECT DESIRED PROFILE/COLOR:

- BRAEMAR
- U WEXFORD





TYPICAL SECTION

## FRONT ELEVATION - DRESSED ASHLAR





CORNER DETAIL

## SPECIFICATIONS

FLAT DETAIL

WEIGHT: 115 LBS PER BOX AND 2300 PER SKID PLUS PALLET (DRESSED ASHLAR)

- 12.5 SQ. FT PER BOX AND 250 PER SKID (FLAT)
- 8 LFT PER BOX AND 160 PER SKID (CORNER)

NOTES:

- 1. INSTALLATION TO BE COMPLETED IN ACCORDANCE WITH MANUFACTURER'S SPECIFICATIONS.
- 2. DO NOT SCALE DRAWING.
- 3. THIS DRAWING IS INTENDED FOR USE BY ARCHITECTS, ENGINEERS, CONTRACTORS, CONSULTANTS AND DESIGN PROFESSIONALS FOR PLANNING PURPOSES ONLY. THIS DRAWING MAY NOT BE USED FOR CONSTRUCTION.
- 4. ALL INFORMATION CONTAINED HEREIN WAS CURRENT AT THE TIME OF DEVELOPMENT BUT MUST BE REVIEWED AND APPROVED BY THE PRODUCT MANUFACTURER TO BE CONSIDERED ACCURATE.
- CONTRACTOR'S NOTE: FOR PRODUCT AND COMPANY INFORMATION VISIT www.CADdetails.com/info AND ENTER REFERENCE NUMBER 53