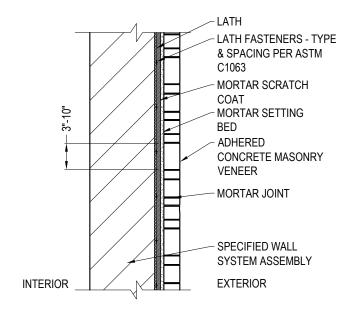

PRESTIGE STONE PRODUCTS 9290 WINESBURG RD. DUNDEE, OH 44624 PHONE: (330) 439-5318 FAX: (330) 439-5319 www.prestigestoneproducts.com

SELECT DESIRED PROFILE/COLOR:

- BRAEMAR
- U WEXFORD

TYPICAL SECTION