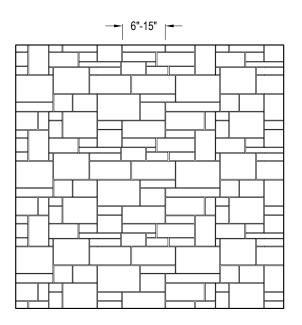

PRESTIGE STONE PRODUCTS 9290 WINESBURG RD. DUNDEE, OH 44624 PHONE: (330) 439-5318 FAX: (330) 439-5319 www.prestigestoneproducts.com

SELECT DESIRED PROFILE/COLOR:

- BRAEMAR
- U WEXFORD





TYPICAL SECTION

## FRONT ELEVATION - DRESSED ASHLAR





CORNER DETAIL

## SPECIFICATIONS

FLAT DETAIL

WEIGHT: 115 LBS PER BOX AND 2300 PER SKID PLUS PALLET (DRESSED ASHLAR)

- 12.5 SQ. FT PER BOX AND 250 PER SKID (FLAT)
- 8 LFT PER BOX AND 160 PER SKID (CORNER)

NOTES:

- 1. INSTALLATION TO BE COMPLETED IN ACCORDANCE WITH MANUFACTURER'S SPECIFICATIONS.
- 2. DO NOT SCALE DRAWING.
- 3. THIS DRAWING IS INTENDED FOR USE BY ARCHITECTS, ENGINEERS, CONTRACTORS, CONSULTANTS AND DESIGN PROFESSIONALS FOR PLANNING PURPOSES ONLY. THIS DRAWING MAY NOT BE USED FOR CONSTRUCTION.
- 4. ALL INFORMATION CONTAINED HEREIN WAS CURRENT AT THE TIME OF DEVELOPMENT BUT MUST BE REVIEWED AND APPROVED BY THE PRODUCT MANUFACTURER TO BE CONSIDERED ACCURATE.
- CONTRACTOR'S NOTE: FOR PRODUCT AND COMPANY INFORMATION V